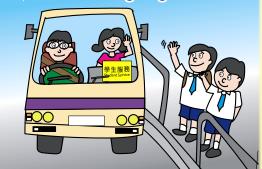

### 學童下車後,應與即將開車離去 的保姆車保持安全的距離

Should stand clear from the moving off vehicles after alighting